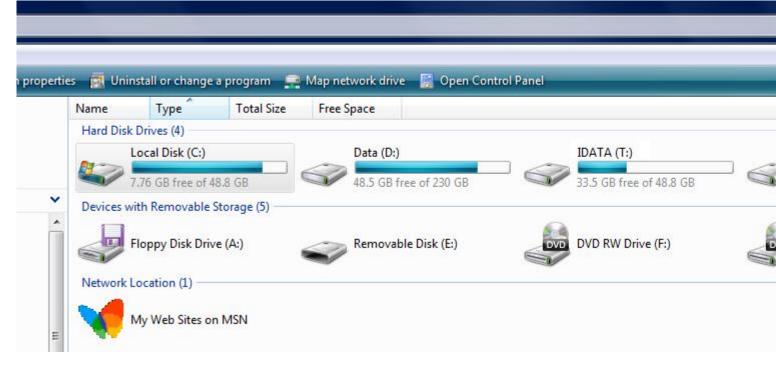

View Forum Message <> Reply to Message

Can you post some screenshots of the explorer with all the drives listed? Here's how mine looks:

^ So you can see all the drives (C, D, T, Z, and so on.)

Put your Rene CD in and the disk drive will change, here it shows in drive F: