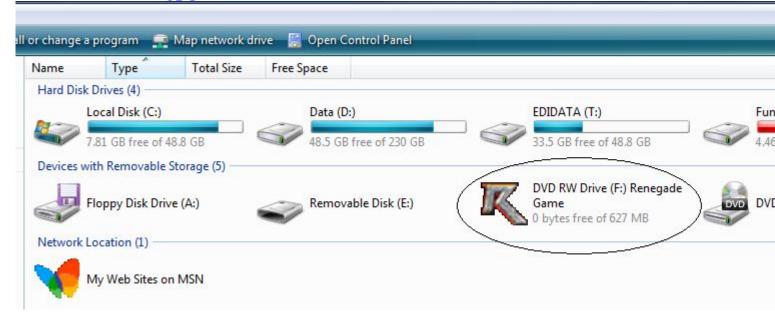

View Forum Message <> Reply to Message

Can you post some screenshots of the explorer with all the drives listed? Here's how mine looks:

^ So you can see all the drives (C, D, T, Z, and so on.)

Put your Rene CD in and the disk drive will change, here it shows in drive F:

Then you click into the CD drive and see this:

Usually you click Setup.exe as you are doing now. You can also click on Autorun.exe to kick in the install program. This screen shot automatically pop up when you put the CD usually. Click on Autorun.exe and this shows up; click on Install and see if it goes: