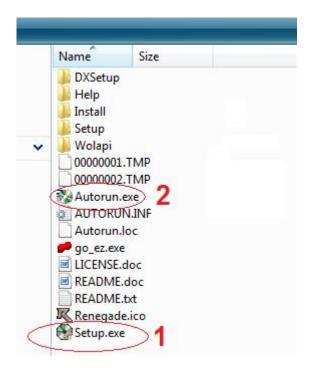

Then you click into the CD drive and see this:

Usually you click Setup.exe as you are doing now. You can also click on Autorun.exe to kick in the install program. This screen shot automatically pop up when you put the CD usually. Click on Autorun.exe and this shows up; click on Install and see if it goes: