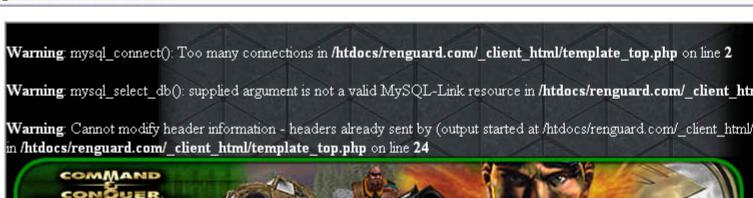

## Subject: Strange RG Errors

Posted by Creed3020 on Sat, 24 Feb 2007 22:27:58 GMT

View Forum Message <> Reply to Message

I was exiting out of my Renguard today and its window was full of SQL errors.

See attached screenshot for details.

I am using the latest BETA.

File Attachments
1) rg-error.jpg, downloaded 418 times

Page 1 of 3 ---- Generated from

Command and Conquer: Renegade Official Forums

- [14:28] Welcome to RenGuard, xbulletsx!
- [14:28] To launch Renegade, please click 'Renegade'.
- [14:28] WARNING: Model Textures (Skins) have been detected on your client! You will not be able to join a pure server.
- [14:28] You have joined End of Evolution AOW
- [14:55] You have left server End of Evolution AOW.

Posted by Blazer on Sat, 24 Feb 2007 23:53:09 GMT

View Forum Message <> Reply to Message

That was a temporary issue with the RG backend database. Nothing wrong with the client, but thanks for reporting it.