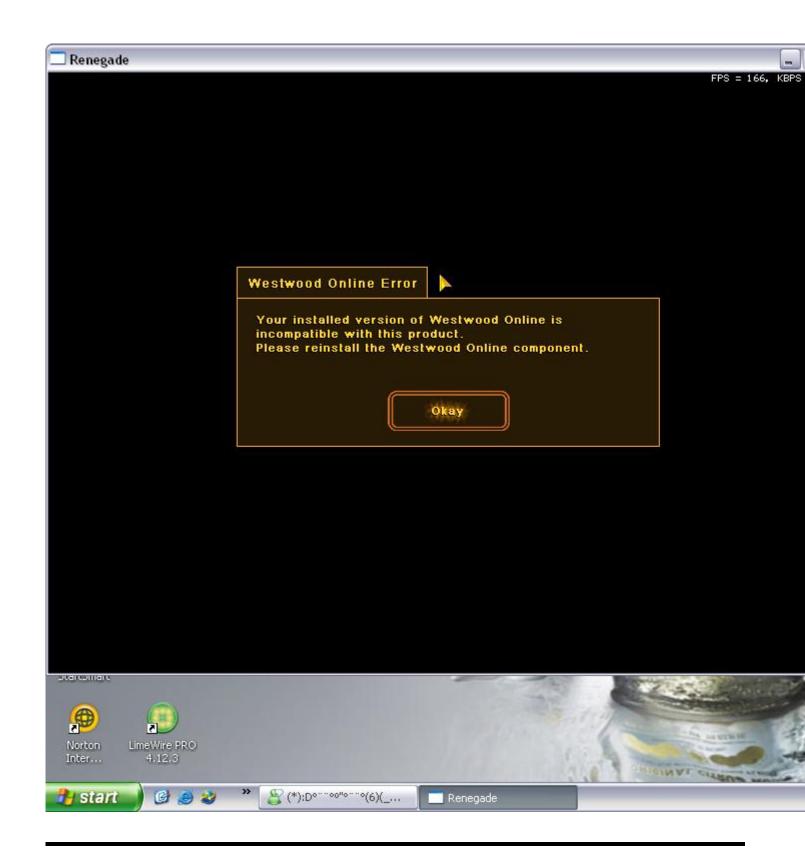

## Subject: I can use some help here Posted by Dave on Thu, 26 Oct 2006 13:12:23 GMT

View Forum Message <> Reply to Message

Well i just delete my server fds from my computer and i am trying to start ren and this is what it says

And i dont have my install cd anymore

File Attachments
1) help.JPG, downloaded 301 times

Subject: Re: I can use some help here Posted by futura83 on Thu, 26 Oct 2006 13:26:57 GMT

View Forum Message <> Reply to Message

easy t fix:

run the ren installer again, but only install westwood online components. this shouldnt take too long.

Subject: Re: I can use some help here

Posted by danpaul88 on Thu, 26 Oct 2006 13:32:29 GMT