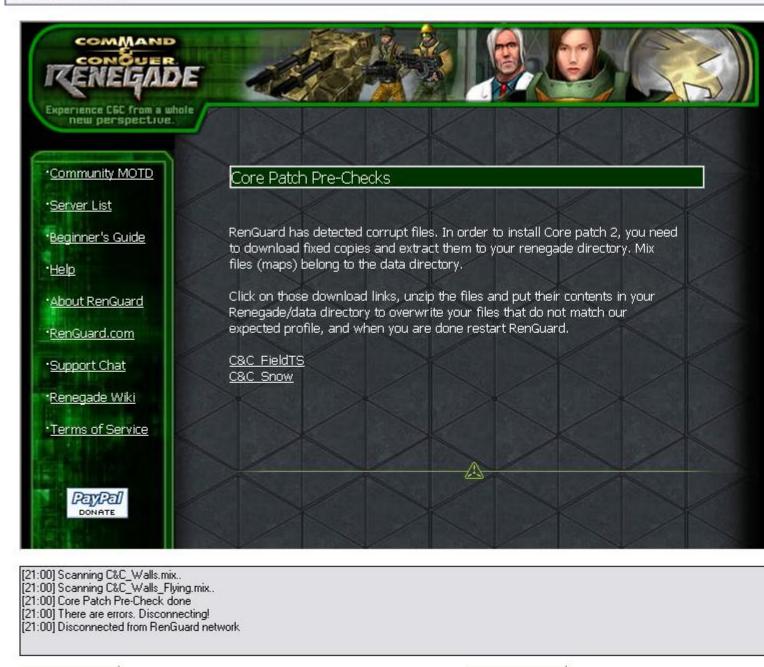

## Subject: Got a prob with installing CP2 ... Posted by Dave on Tue, 07 Mar 2006 20:02:47 GMT

View Forum Message <> Reply to Message

Well guys this is what i get if i try to install it.

I uploaded the file so you can open it

File Attachments
1) Aight.JPG, downloaded 380 times

Renegade Options

RenGuard 1.03 - 443 user(s) on 70 server(s).

Subject: Re: Got a prob with installing CP2 ... Posted by jonwil on Wed, 08 Mar 2006 01:07:53 GMT

View Forum Message <> Reply to Message

| Click on the 2 web links and download those map files. Then unzip them into the renegade data folder. |  |
|-------------------------------------------------------------------------------------------------------|--|
|                                                                                                       |  |