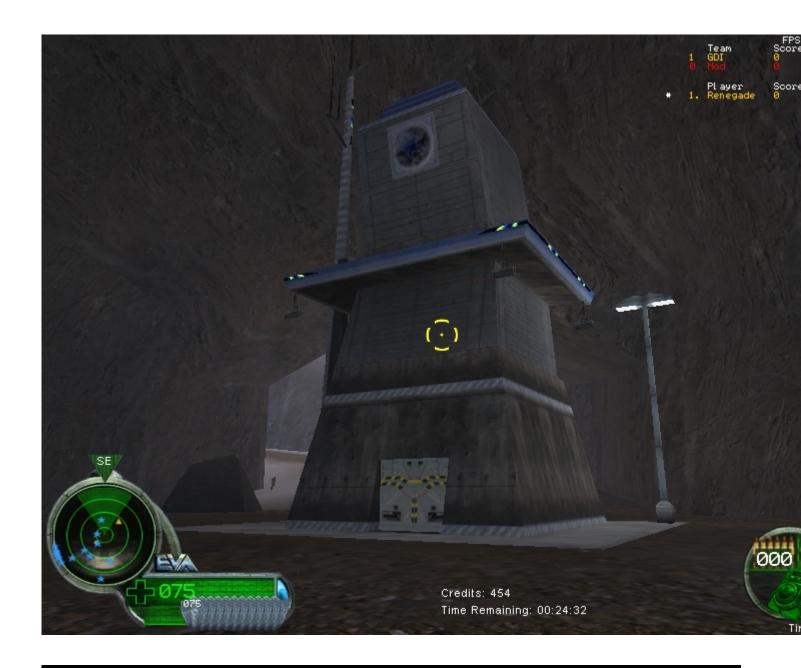

Subject: [Skin]Gdi Inverted Buildings Posted by zeratul on Wed, 23 Dec 2009 02:08:48 GMT View Forum Message <> Reply to Message

Yes i know its simple but i thought it looked good only took about an hour before i realized i could just select a certain area... then the last of it took maybe 5 mins if even that. if its been done before yet again i wanted to do it myself. Toggle Spoiler