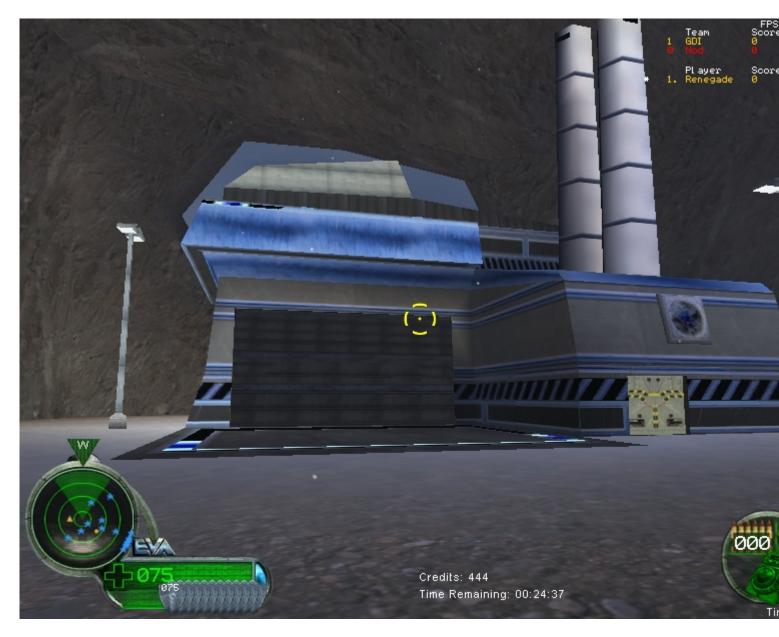

Subject: [Skin]Gdi Inverted Buildings Posted by zeratul on Wed, 23 Dec 2009 02:08:48 GMT View Forum Message <> Reply to Message

Yes i know its simple but i thought it looked good only took about an hour before i realized i could just select a certain area... then the last of it took maybe 5 mins if even that. if its been done before yet again i wanted to do it myself. Toggle Spoiler