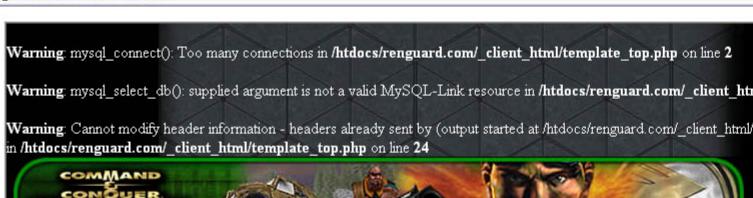

## Subject: Strange RG Errors

Posted by Creed3020 on Sat, 24 Feb 2007 22:27:58 GMT

View Forum Message <> Reply to Message

I was exiting out of my Renguard today and its window was full of SQL errors.

See attached screenshot for details.

I am using the latest BETA.

File Attachments
1) rg-error.jpg, downloaded 411 times

Page 1 of 2 ---- Generated from

Command and Conquer: Renegade Official Forums

- [14:28] Welcome to RenGuard, xbulletsx!
- [14:28] To launch Renegade, please click 'Renegade'.
- [14:28] WARNING: Model Textures (Skins) have been detected on your client! You will not be able to join a pure server.
- [14:28] You have joined End of Evolution AOW
- [14:55] You have left server End of Evolution AOW.