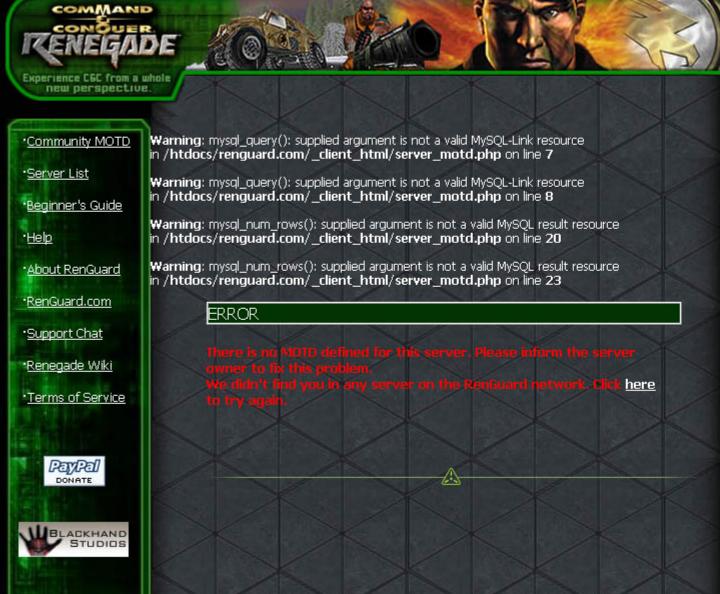

## Subject: Strange RG Errors

Posted by Creed3020 on Sat, 24 Feb 2007 22:27:58 GMT

View Forum Message <> Reply to Message

I was exiting out of my Renguard today and its window was full of SQL errors.

See attached screenshot for details.

I am using the latest BETA.

File Attachments
1) rg-error.jpg, downloaded 411 times

Page 1 of 2 ---- Generated from

Command and Conquer: Renegade Official Forums

- [14:28] Welcome to RenGuard, xbulletsx!
- [14:28] To launch Renegade, please click 'Renegade'.
- [14:28] WARNING: Model Textures (Skins) have been detected on your client! You will not be able to join a pure server.
- [14:28] You have joined End of Evolution AOW
- [14:55] You have left server End of Evolution AOW.