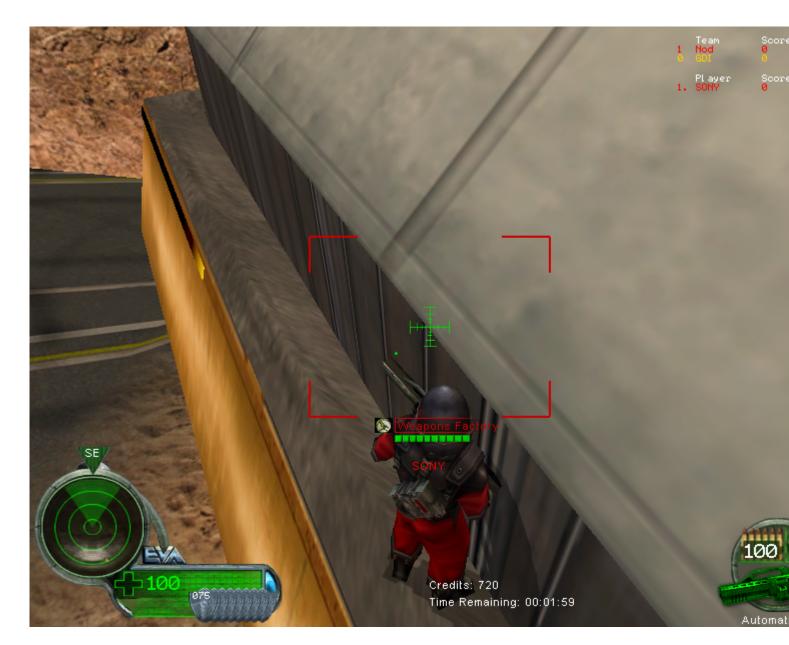

Subject: Re: nod stragedy

Posted by Feetseek on Tue, 07 Mar 2006 02:42:36 GMT

View Forum Message <> Reply to Message

Nuking a GDI weapons factory on a flying map is pretty easy since there are special spots that of off the side of the building. Such as: