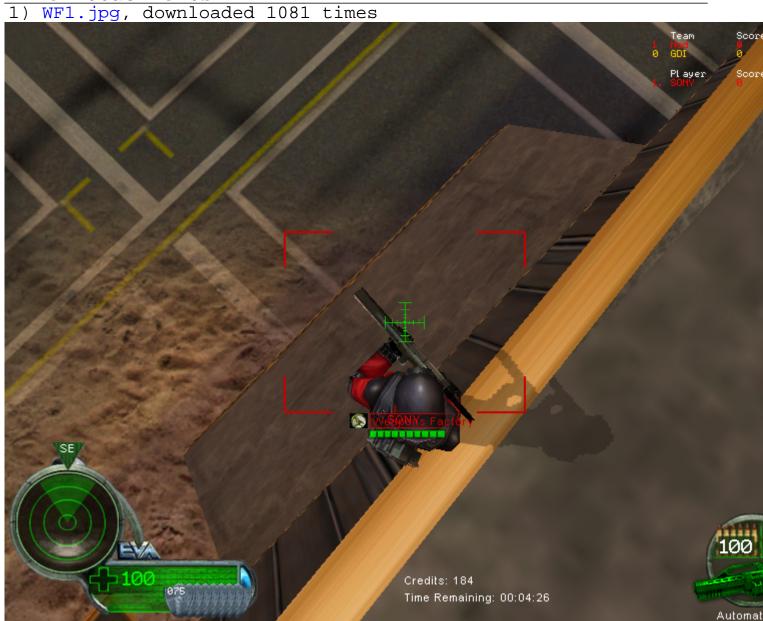

Subject: Re: nod stragedy

Posted by Feetseek on Tue, 07 Mar 2006 02:42:36 GMT

View Forum Message <> Reply to Message

Nuking a GDI weapons factory on a flying map is pretty easy since there are special spots that of off the side of the building. Such as: