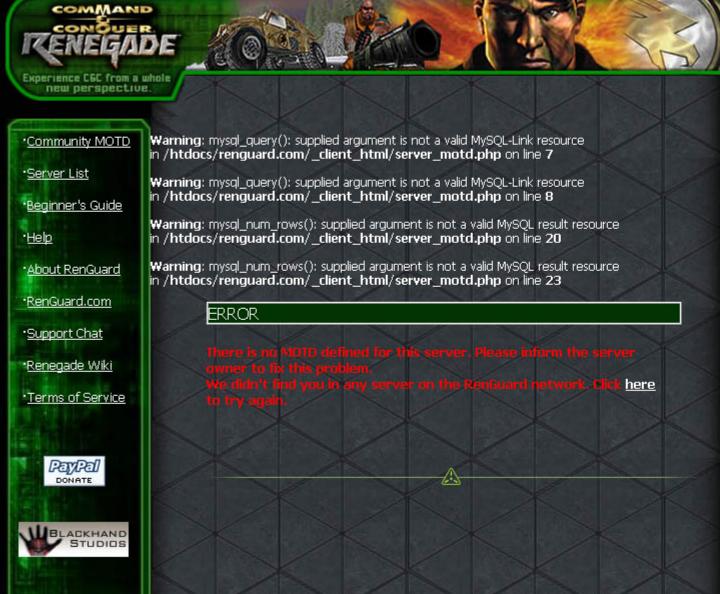

## Subject: Strange RG Errors

Posted by Creed3020 on Sat, 24 Feb 2007 22:27:58 GMT

View Forum Message <> Reply to Message

I was exiting out of my Renguard today and its window was full of SQL errors.

See attached screenshot for details.

I am using the latest BETA.

File Attachments
1) rg-error.jpg, downloaded 176 times

Page 1 of 3 ---- Generated from

Command and Conquer: Renegade Official Forums

- [14:28] Welcome to RenGuard, xbulletsx!
- [14:28] To launch Renegade, please click 'Renegade'.
- [14:28] WARNING: Model Textures (Skins) have been detected on your client! You will not be able to join a pure server.
- [14:28] You have joined End of Evolution AOW
- [14:55] You have left server End of Evolution AOW.

Posted by Blazer on Sat, 24 Feb 2007 23:53:09 GMT

View Forum Message <> Reply to Message

That was a temporary issue with the RG backend database. Nothing wrong with the client, but thanks for reporting it.