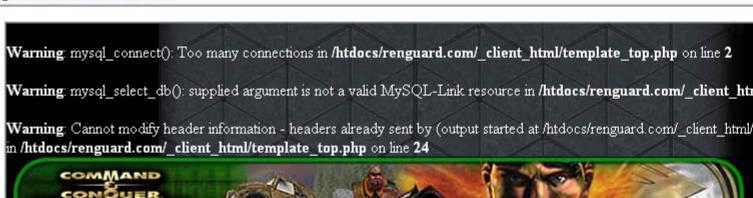

## Subject: Strange RG Errors

Posted by Creed3020 on Sat, 24 Feb 2007 22:27:58 GMT

View Forum Message <> Reply to Message

I was exiting out of my Renguard today and its window was full of SQL errors.

See attached screenshot for details.

I am using the latest BETA.

File Attachments
1) rg-error.jpg, downloaded 176 times

Page 1 of 3 ---- Generated from

Command and Conquer: Renegade Official Forums

- [14:28] Welcome to RenGuard, xbulletsx!
- [14:28] To launch Renegade, please click 'Renegade'.
- [14:28] WARNING: Model Textures (Skins) have been detected on your client! You will not be able to join a pure server.
- [14:28] You have joined End of Evolution AOW
- [14:55] You have left server End of Evolution AOW.

Posted by Blazer on Sat, 24 Feb 2007 23:53:09 GMT

View Forum Message <> Reply to Message

That was a temporary issue with the RG backend database. Nothing wrong with the client, but thanks for reporting it.