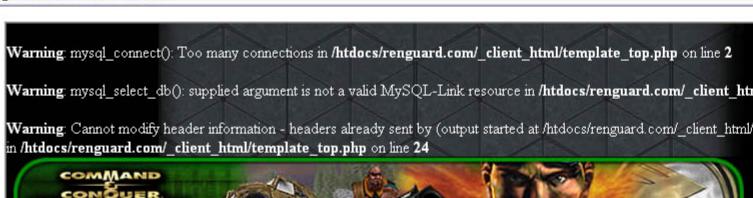

## Subject: Strange RG Errors

Posted by Creed3020 on Sat, 24 Feb 2007 22:27:58 GMT

View Forum Message <> Reply to Message

I was exiting out of my Renguard today and its window was full of SQL errors.

See attached screenshot for details.

I am using the latest BETA.

File Attachments
1) rg-error.jpg, downloaded 189 times

Page 1 of 2 ---- Generated from

Command and Conquer: Renegade Official Forums

- [14:28] Welcome to RenGuard, xbulletsx!
- [14:28] To launch Renegade, please click 'Renegade'.
- [14:28] WARNING: Model Textures (Skins) have been detected on your client! You will not be able to join a pure server.
- [14:28] You have joined End of Evolution AOW
- [14:55] You have left server End of Evolution AOW.